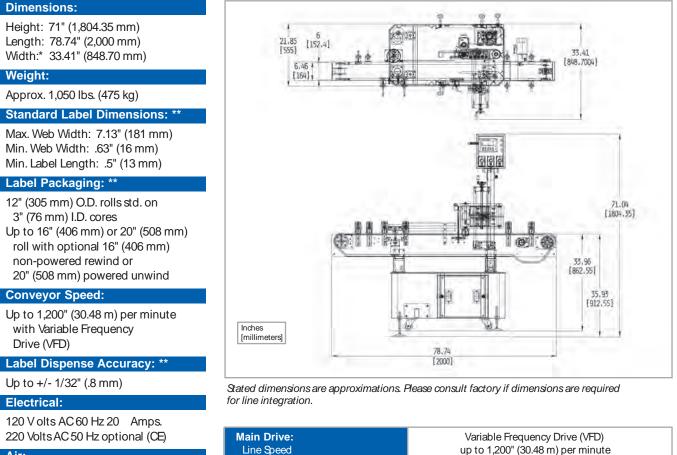

#### Air:

2 cfm at 60 psi to 90 psi required with imprinter option

\*Without label applicators

\*\*Model 3115 Wipe-On speci cations

**Construction:** Stainless Steel Frame Cabinet Stainless Steel Stainless Steel Side Plates Conveyor: Width 6.0" (152.4 mm) Length 6' (1,828.8 mm) center line-to-center line Height 36" (914.4 mm) ± 2" (50.8 mm) Label-Aire 3100/3000 Series Primary Applicator: Applicators **Operator Interface:** VFD Speed Control Push Button Start/Stop Control **Metering Wheel:** Single Drive VFD Wrap Belt: 7.0" (177.8 mm) W ide x 12.0" (304.8 mm) Long Drive VFD